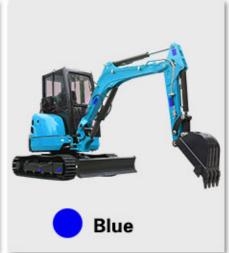

|
| Delivery Detail    | 3-7                    |

### **Detail Introduction:**

3.5ton mini excavator is designed for small works, small projects, in garden, farmland, municipal works, vegetable greenhouse, digging trench. It is with small engine, simple design, easy to maintain. Customers have the option to customize various features such as the engine, color, and more to suit their specific needs and preferences. This level of customization ensures that each Excavator is tailored to meet the unique requirements of the user, resulting in optimal efficiency and productivity on the job site. You can trust that you are investing in a reliable and high-quality piece of equipment that will help you get the job done effectively.



## **CUSTOM COLOR**

Customizable in various colors











### Various assistive devices

### Assistive device list

#### Find attachments made for your work Hydraulic Couplers Hammer Rippers Rake Augers **Buckets** Log Grab Tilting bucket Agriculture Concrete Prep and Flatwork Excavation and Earth movation Finishing and Site Clean-Up Landscaping Material Handing Rental Residenital and Commecial Construction Site Prep and Demolition Trenching and Utilities

Noted:Buckets can be 50-80cm width without tooth/50cm loading bucket/Skeleton bucket