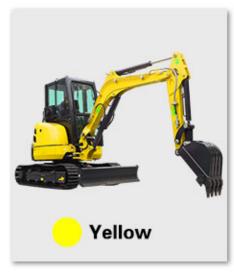

|
| Delivery Detail    | 3-7                    |

### **Detail Introduction:**

3.5ton mini excavator is designed for small works, small projects, in garden, farmland, municipal works, vegetable greenhouse, digging trench. It is with small engine, simple design, easy to maintain. Customers have the option to customize various features such as the engine, color, and more to suit their specific needs and preferences. This level of customization ensures that each Excavator is tailored to meet the unique requirements of the user, resulting in optimal efficiency and productivity on the job site. You can trust that you are investing in a reliable and high-quality piece of equipment that will help you get the job done effectively.



## **CUSTOM COLOR**

Customizable in various colors











### Various assistive devices

### Assistive device list

#### Find attachments made for your work Hydraulic Couplers Hammer Rippers Rake Augers **Buckets** Log Grab Tilting bucket Agriculture Concrete Prep and Flatwork Excavation and Earth movation Finishing and Site Clean-Up Landscaping Material Handing Rental Residenital and Commecial Construction Site Prep and Demolition Trenching and Utilities

Noted:Buckets can be 50-80cm width without tooth/50cm loading bucket/Skeleton bucket