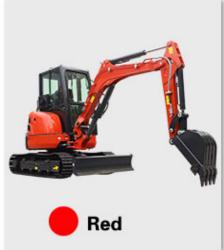

|
| Delivery Detail    | 3-7                    |

### **Detail Introduction:**

3.5ton mini excavator is designed for small works, small projects, in garden, farmland, municipal works, vegetable greenhouse, digging trench. It is with small engine, simple design, easy to maintain. Customers have the option to customize various features such as the engine, color, and more to suit their specific needs and preferences. This level of customization ensures that each Excavator is tailored to meet the unique requirements of the user, resulting in optimal efficiency and productivity on the job site. You can trust that you are investing in a reliable and high-quality piece of equipment that will help you get the job done effectively.



## **CUSTOM COLOR**

Customizable in various colors











### Various assistive devices

### Assistive device list

#### Find attachments made for your work Hydraulic Couplers Hammer Rippers Rake Augers **Buckets** Log Grab Tilting bucket Agriculture Concrete Prep and Flatwork Excavation and Earth movation Finishing and Site Clean-Up Landscaping Material Handing Rental Residenital and Commecial Construction Site Prep and Demolition Trenching and Utilities

Noted:Buckets can be 50-80cm width without tooth/50cm loading bucket/Skeleton bucket