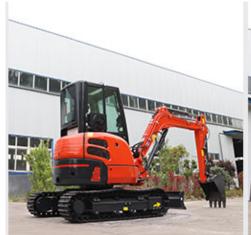

## TK-30 3-Ton Mini Excavator - Small Yet Powerful

## **Detail Introduction:**

Mini Excavator is designed for small works, small projects, in garden, farmland, municipal works, vegetable greenhouse, digging trench. It is with small engine, simple design, easy to maintain. Customers have the option to customize various features such as the engine, color, and more to suit their specific needs and preferences. This level of customization ensures that each excavator is tailored to meet the unique requirements of the user, resulting in optimal efficiency and productivity on the job site. You can trust that you are investing in a reliable and high-quality piece of equipment that will help you get the job done effectively.