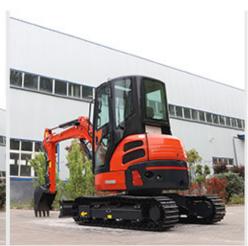

## **Detail Introduction:**

Mini Excavator is designed for small works, small projects, in garden, farmland, municipal works, vegetable greenhouse, digging trench. It is with small engine, simple design, easy to maintain. Customers have the option to customize various features such as the engine, color, and more to suit their specific needs and preferences. This level of customization ensures that each excavator is tailored to meet the unique requirements of the user, resulting in optimal efficiency and productivity on the job site. You can trust that you are investing in a reliable and high-quality piece of equipment that will help you get the job done effectively.