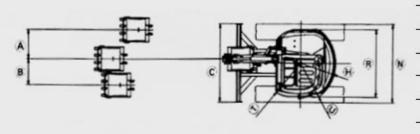

## Size diagram(mm)

| Α            | 600  |
|--------------|------|
| В            | 635  |
| С            | 1700 |
| D            | 4730 |
| Е            | 3320 |
| F            | 3135 |
| G            | 2510 |
| Н            | 850  |
| 1_           | 3635 |
| J            | 5265 |
| K            | 370  |
| L            | 370  |
| М            | 2440 |
| Ν            | 1700 |
| 0            | 5150 |
| Р            | 1030 |
| Q            | 4665 |
| R            | 1440 |
| S            | 2150 |
| S            | 2150 |
| (when swing) | ng)  |
| Т            | 895  |
| U            | 890* |
|              |      |

<sup>\* (</sup>U) indicates when the cab door is open

Swing arm 75° left / 45° right to make work more easily at the corner work.

Bridge details

This product has cab, with small fan seat protection.

**Compact Dimensions** 