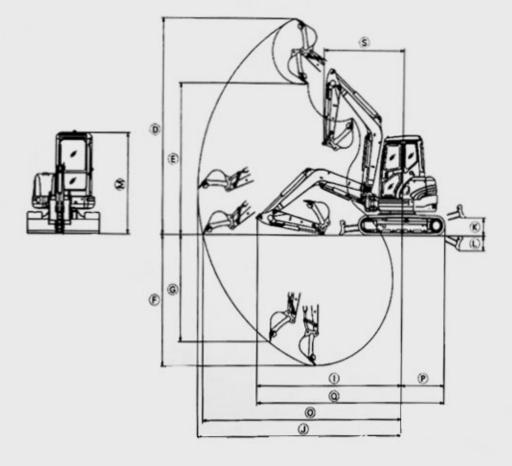

## Size diagram(mm)

| Α            | 600  |
|--------------|------|
| В            | 635  |
| С            | 1700 |
| D            | 4730 |
| Е            | 3320 |
| F            | 3135 |
| G            | 2510 |
| Н            | 850  |
| 1_           | 3635 |
| J            | 5265 |
| K            | 370  |
| L            | 370  |
| М            | 2440 |
| Ν            | 1700 |
| 0            | 5150 |
| Р            | 1030 |
| Q            | 4665 |
| R            | 1440 |
| S            | 2150 |
| S            | 2150 |
| (when swing) | ng)  |
| Т            | 895  |
| U            | 890* |
|              |      |

<sup>\* (</sup>U) indicates when the cab door is open

Swing arm 75° left / 45° right to make work more easily at the corner work.

Bridge details

This product has cab, with small fan seat protection.

**Compact Dimensions** 