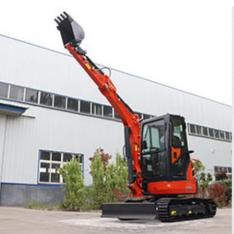

## TK-30 3-Ton Mini Excavator - Small Yet Powerful

## **Detail Introduction:**

Mini Excavator is designed for small works, small projects, in garden, farmland, municipal works, vegetable greenhouse, digging trench. It is with small engine, simple design, easy to maintain. Customers have the option to customize various features such as the engine, color, and more to suit their specific needs and preferences. This level of customization ensures that each excavator is tailored to meet the unique requirements of the user, resulting in optimal efficiency and productivity on the job site. You can trust that you are investing in a reliable and high-quality piece of equipment that will help you get the job done effectively.