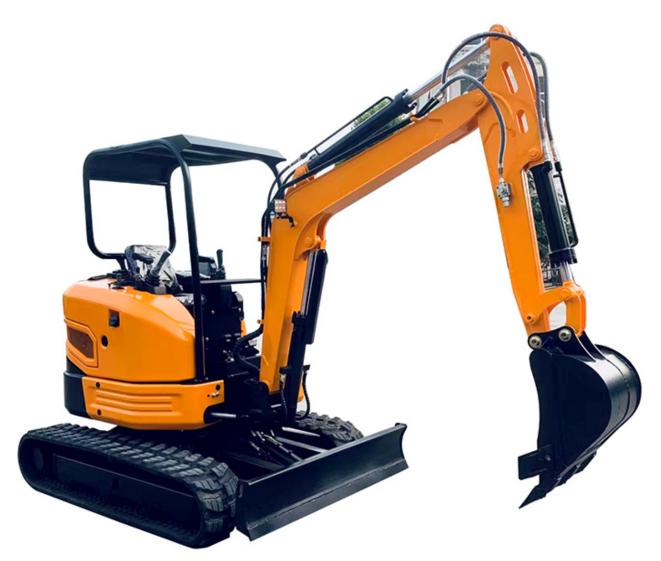

## TK-26 2.6-Ton Mini Excavator - Hot Sale and High Performance

| ■■ EXCAVATOR-26 ■■ |               |                          |                |  |
|--------------------|---------------|--------------------------|----------------|--|
| machine weight     | 2416KG        | Track width              | 300mm          |  |
| Bucket capacity    | 0.075m³       | Track length             | 2000mm         |  |
| Engine model       | Changchai 390 | Minimum ground clearance | 300mm          |  |
| Engine power       | 20KW/2200rpm  | Arm deflection           | 45°(left)      |  |
| Overall length     | 3074mm        | Arm deflection           | 55°(right)     |  |
| Full width         | 1500mm        | Work device circuit      | 16Mpa          |  |
| Full height        | 2313mm        | Travelling circuit       | 16 <b>M</b> pa |  |
| Travel speed       | 3.4KM/H       | Rotation circuit         | 12Mpa          |  |