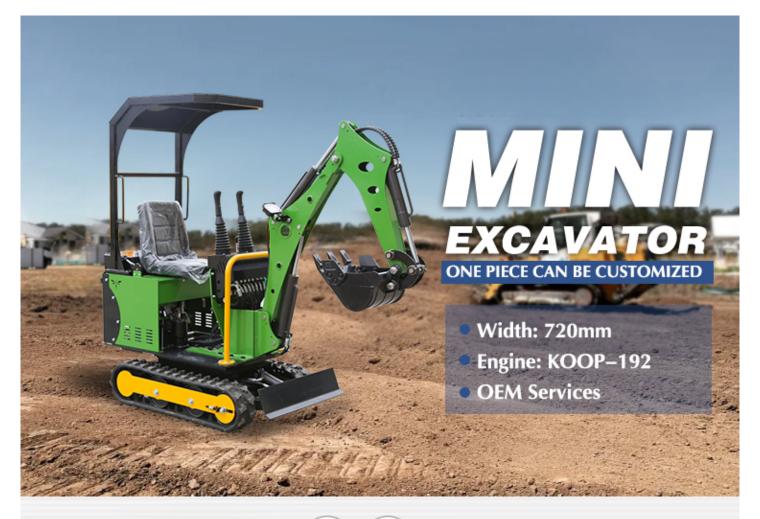

#### **Detail Introduction :**

The small crawler Excavators produced by Machinery are known for their exceptional quality and powerful performance. Customers have the option to customize various features such as the engine, color, and more to suit their specific needs and preferences. This level of customization ensures that each Excavator is tailored to meet the unique requirements of the user, resulting in optimal efficiency and productivity on the job site. With Nuoman Machinery, you can trust that you are investing in a reliable and high-quality piece of equipment that will help you get the job done effectively.

#### WIDELY APPLICABLE WITH CE ISO CERTIFICATION

81

| Performance Parameter |                     |
|-----------------------|---------------------|
| Operating Weight      | 0.8Ton              |
| Bucket Capacity       | 0.025m <sup>3</sup> |
| Engine Power          | 8.6kw               |
| Engine                | KOOP-192            |
| Cooling               | Air-cooling         |
| Walking Speed         | 1.8Km/h             |
| Ground Pressure       | 19Кра               |
| Wheelbase             | 420mm               |