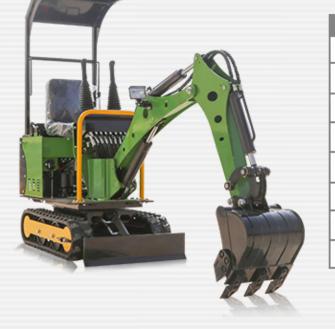

#### **Detail Introduction :**

The small crawler Excavators produced by Machinery are known for their exceptional quality and powerful performance. Customers have the option to customize various features such as the engine, color, and more to suit their specific needs and preferences. This level of customization ensures that each Excavator is tailored to meet the unique requirements of the user, resulting in optimal efficiency and productivity on the job site. With Nuoman Machinery, you can trust that you are investing in a reliable and high-quality piece of equipment that will help you get the job done effectively.

#### WIDELY APPLICABLE WITH CE ISO CERTIFICATION

81

| Performance Parameter |                     |
|-----------------------|---------------------|
| Operating Weight      | 0.8Ton              |
| Bucket Capacity       | 0.025m <sup>3</sup> |
| Engine Power          | 8.6kw               |
| Engine                | KOOP-192            |
| Cooling               | Air-cooling         |
| Walking Speed         | 1.8Km/h             |
| Ground Pressure       | 19Кра               |
| Wheelbase             | 420mm               |