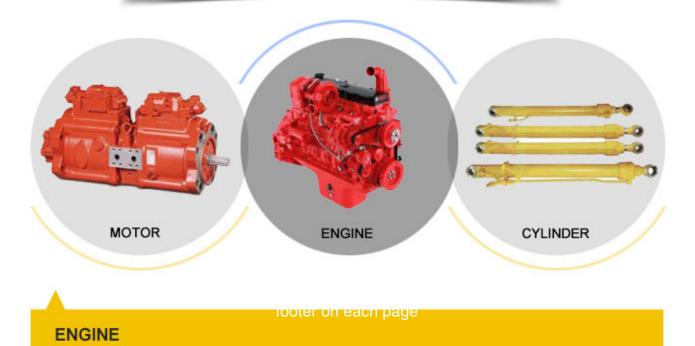

urchase, you are born different from others!(The shelf life of large excavators is 2 years/3000H)

# Topkitparts

#### GET OFF THE X FRAME

Each process is manufactured and processed with domestic and international advanced equipment, and non-destructive equipment testing is performed on important parts; this ensures the reliability and stability of the vehicle under various complex working conditions.





### HIGH-STRENGTH BODY

The use of three-dimensional CAD structural finite element analysis, simulation design of the load on the fuselage, etc., to achieve a reasonable high-strength structure. The high-strength left-right platform and high-rigidity turntable with enhanced thickness provide a guarantee for powerful excavation and high-speed walking.

### **OPTIMIZED SYSTEM MATCHING**