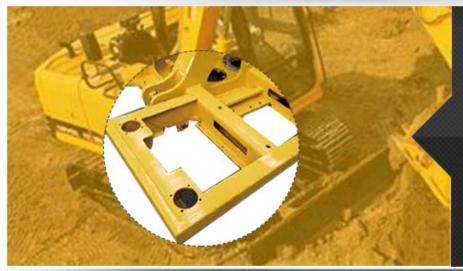

### HIGH-STRENGTH BODY

The use of three-dimensional CAD structural finite element analysis, simulation design of the load on the fuselage, etc., to achieve a reasonable high-strength structure. The high-strength left-right platform and high-rigidity turntable with enhanced thickness provide a guarantee for powerful excavation and high-speed walking.