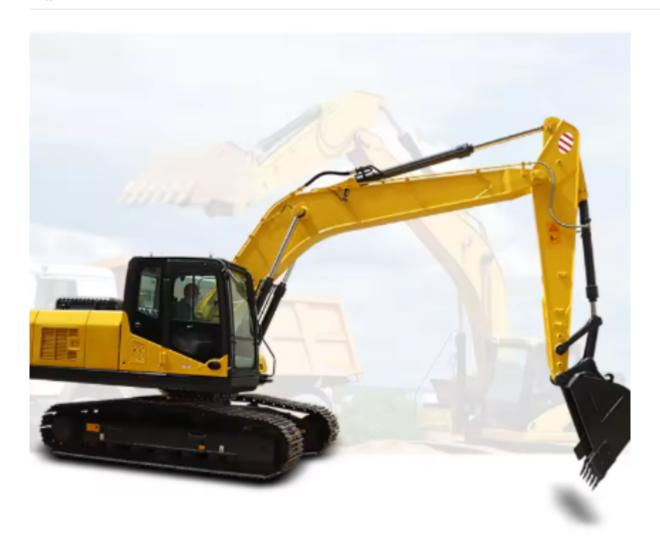

## Durable 21.5 Ton Excavator - Large Digger with Long Arm and Cab

## **Detail Introduction:**

Support multi-function operation, fast attachment of accessories, excavation, crushing,trenchcleaning, drilling and bulldozing;The large excavator is aimed at construction machinery and earthwork. It can complete the project at a lower cost and higher efficiency. It is a very good large machine and very cost-effective! And we have after-sales outlets in the world, which can better serve customers?