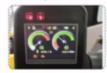

 Air conditioning air outlet / water cup holder

Multifunctional monitoring system