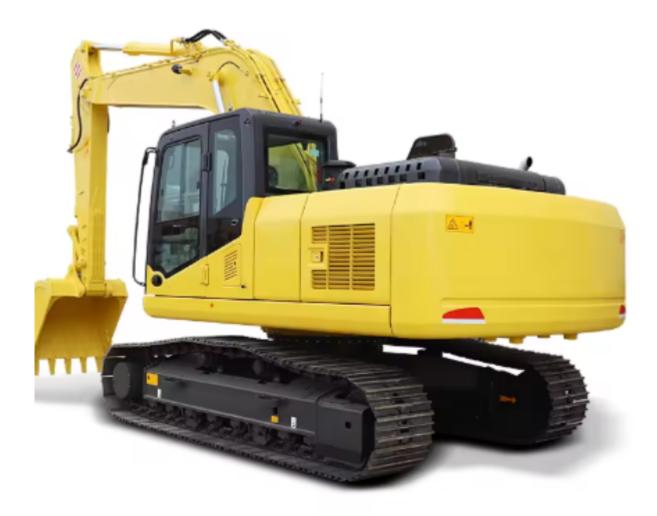

### 22 Ton Excavator - Unique Design, Ultra Durable Structural Parts, China Crawler