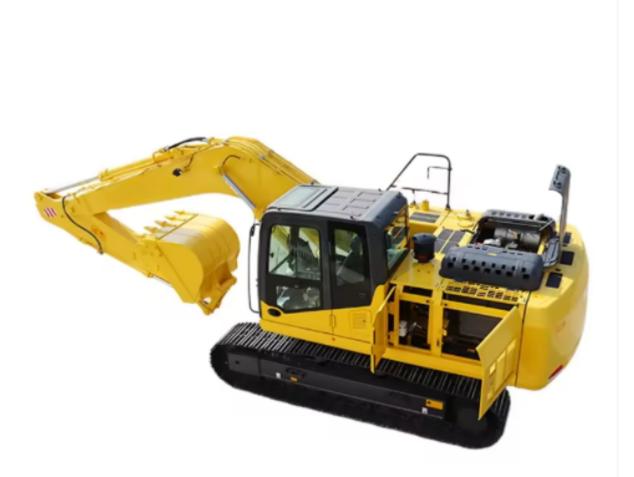

### 20.5 Ton Excavator with Strong Climbing Ability - Long Boom for Large-Scale Ground Digging

#### **Detail Introduction :**

Strong climbing ability long boom excavators 20 ton for large scale ground digging big crawler excavator

We have a complete and rigorous excavator production line, which can be customized and massproduced in the factory, and we have aprofessional after-sales team, your purchase and use will be the best guarantee;